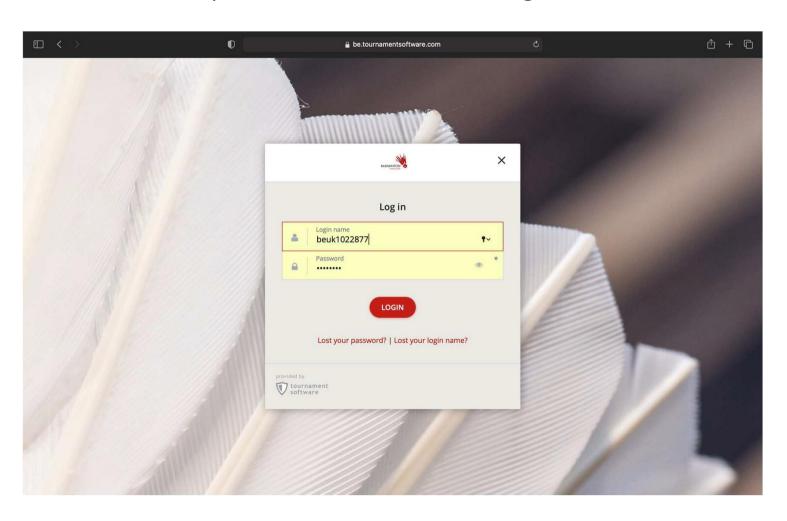

## Tournament Software Club Admin Guide

Club Matches, Location and Home and Away Entry Step 1 – Click "Log In"

https://be.tournamentsoftware.com/

Step 2 – Enter credentials and Login

Step 3- Select "Leagues" on the left hand side. Search for our league. Then select our League