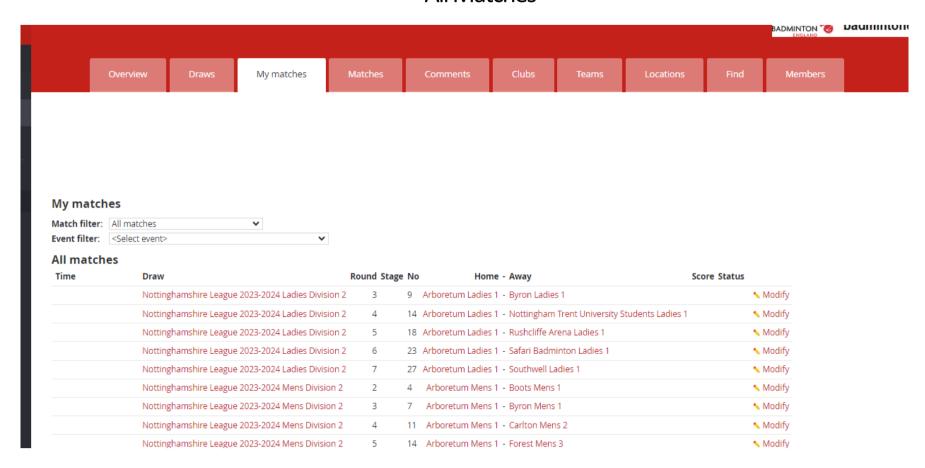

Step 10 – To do another match select "My Matches" and use the "Match Filter" drop down to select "All Matches"

Step 11 – Go back up to step 6 to modify next match.