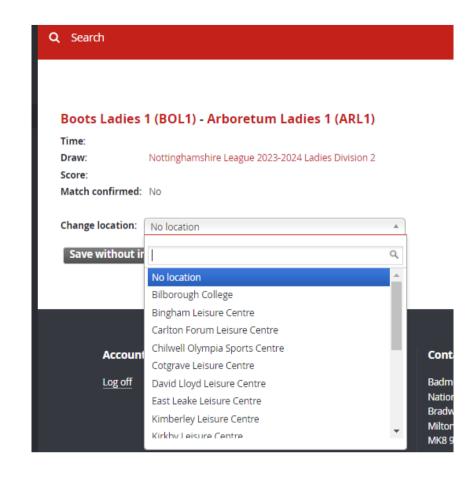

Step 8 – Select "Relocate match" to add location of the match. From the drop down select the correct locations and then select "Save"

Step 9 – Select "Reschedule match" to add the date and time of the match. Once you have entered the correct details select "Save"

| Boots Ladies 1 (BOL1) - Arboretum Ladies 1 (ARL1) |                                                    |  |  |
|---------------------------------------------------|----------------------------------------------------|--|--|
| Time:                                             |                                                    |  |  |
| Draw:                                             | Nottinghamshire League 2023-2024 Ladies Division 2 |  |  |
| Location:                                         | Bilborough College                                 |  |  |
| Score:                                            |                                                    |  |  |
| Match confirmed:                                  | No                                                 |  |  |
| Match schedule                                    |                                                    |  |  |
| Change date (dd/mm/yyyy):                         |                                                    |  |  |
| Change time:                                      | <b>v</b> : <b>v</b>                                |  |  |
| Save without indication Save Back                 |                                                    |  |  |