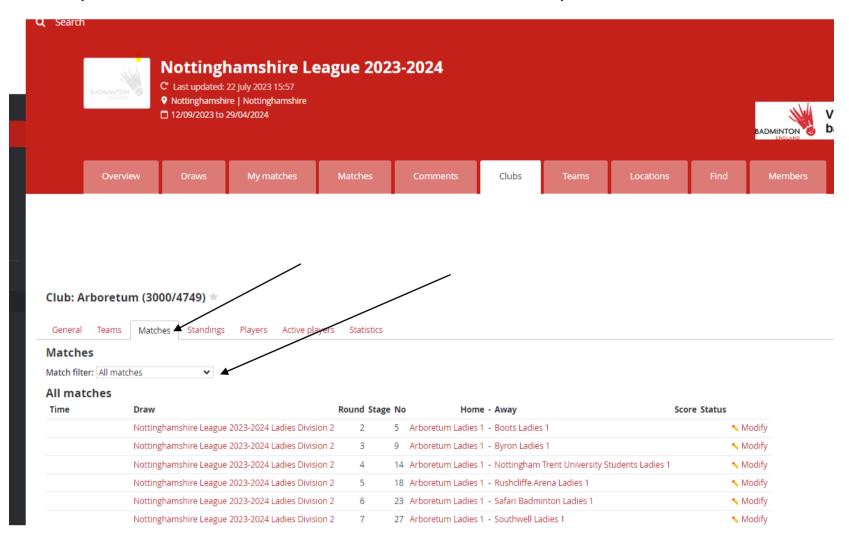

## Step 4 – Select "Clubs", then your Club

Step 5 – Select "Matches" and the from the drop down "All Matches"

## Step 6 – Select "Modify" on the Match to add date and time

Step 7 – Select "Switch Home and Away Match" if the first team displayed isn't the