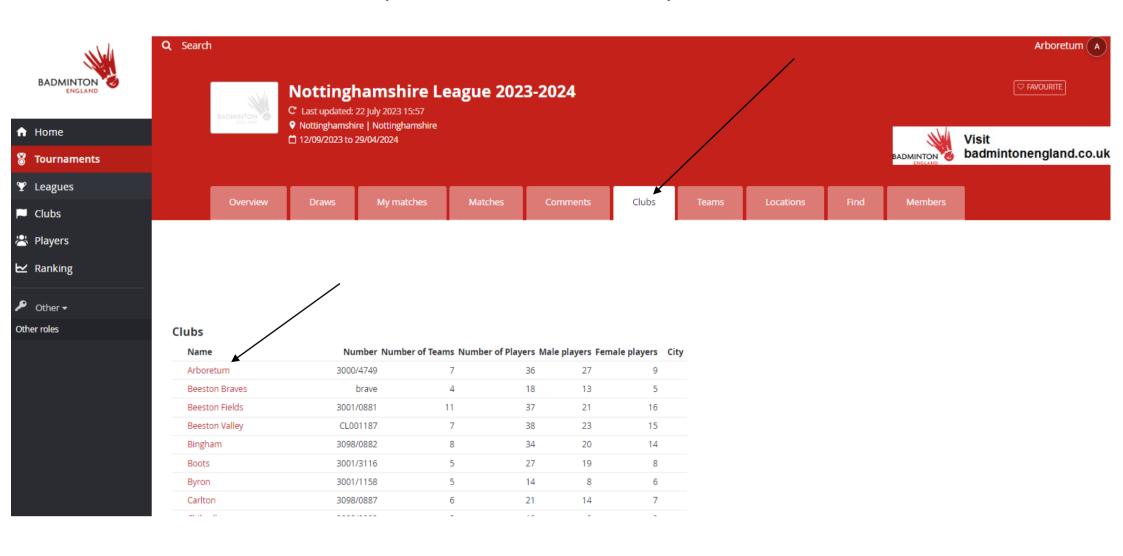

## Step 4 – Select "Clubs", then your Club

Step 5 – Select "Matches" and the from the drop down "All Matches"