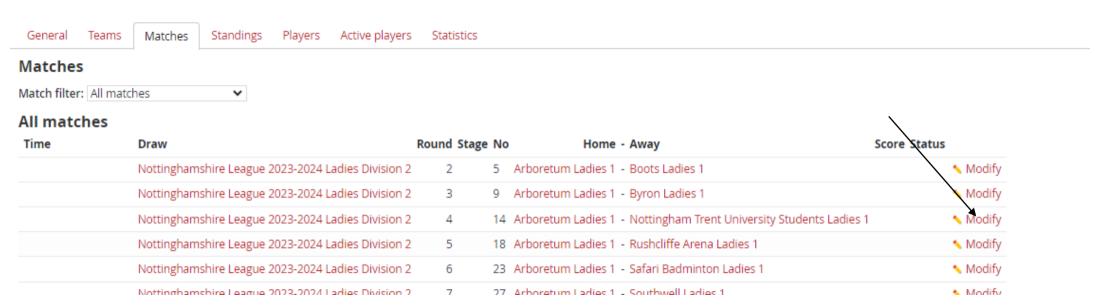

## Step 6 – Select "Modify" on the Match to add date and time

Step 7 – Select "Switch Home and Away Match" if the first team displayed isn't the

## home team

| Email all matc                                                                | h users             |                            |
|-------------------------------------------------------------------------------|---------------------|----------------------------|
| Add commen                                                                    | _                   |                            |
| Match overview  Event Arboretum Ladies 1 (ARL1) - Boots Ladies 1 (BOL1) Score |                     |                            |
| WD1                                                                           | -                   |                            |
| WD2                                                                           | -                   |                            |
| WD3                                                                           | -                   |                            |
| WD4                                                                           | -                   |                            |
| WD5                                                                           | -                   |                            |
| WD6                                                                           | -                   |                            |
| WD7                                                                           | -                   |                            |
| WD8                                                                           | -                   |                            |
| WD9                                                                           | -                   |                            |
| Reschedule m                                                                  | atch Relocate match | Switch Home and Away Match |