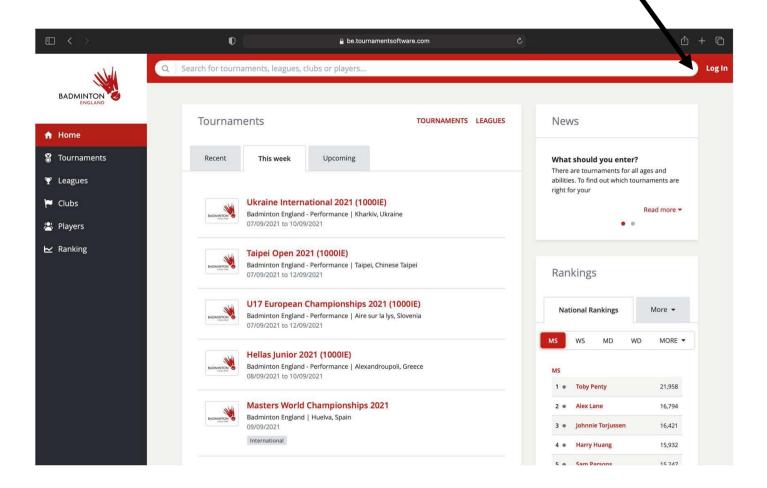

## Tournament Software Club Admin Guide

Club Matches, Location and Home and Away Entry Step 1 – Click "Log In"

https://be.tournamentsoftware.com/

Step 2 – Enter credentials and Login

Step 3- Select "Leagues" on the left hand side. Search for our league. Then select our League