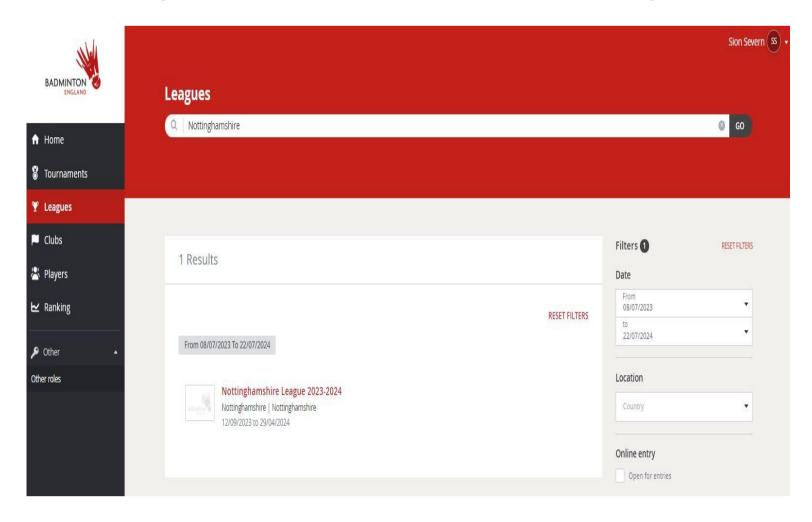

## Tournament Software Club Admin Guide

Club Matches, Location and Home and Away Entry Step 1 – Click "Log In"

https://be.tournamentsoftware.com/

Step 2 – Enter credentials and Login

Step 3- Select "Leagues" on the left hand side. Search for our league. Then select our League